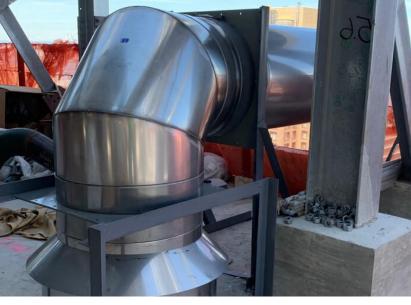

# When it comes to the safety and total performance of generator exhaust systems, trust Schebler for reliable solutions.

Schebler generator exhaust systems are the epitome of safety and reliability. With one to four inches of insulation, our factory-fabricated systems offer fiber insulation to reduce cooling, maintain optimal temperatures and clearance to combustibles. When insulation isn't required, our flexible designs can also provide a one-inch air gap, ensuring we can always provide adaptable and optimized solutions.

### **UL Factory-Fabricated Products**

UL 103 and UL 2561 factory-fabricated products are specifically designed for generator exhaust systems. They are made to meet rigorous standards and offer superior performance, with 1400° continuous operations and positive pressure rated for 60" WC.