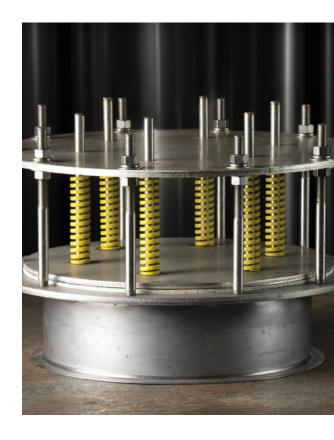

### **UL Factory-Fabricated Products**

UL 103 and UL 2561 factory-fabricated products are specifically designed for generator exhaust systems. They are made to meet rigorous standards and offer superior performance, with 1400° continuous operations and positive pressure rated for 60" WC.

#### NFPA 37 Standard

Your safety is our priority. Our technical experts meticulously design systems per NFPA 37, including essential components like pressure relief valves and thermal expansion bellows. You can count on us for product selection and meeting your safety requirements.