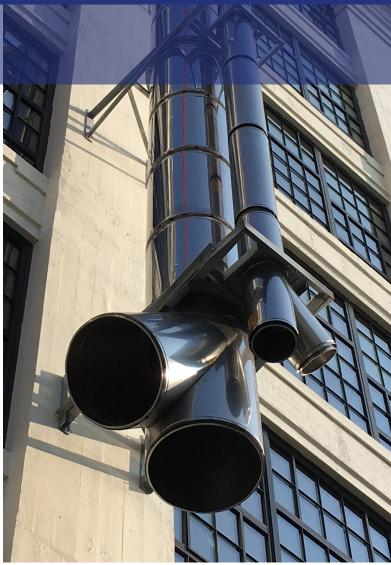

### FyreGuard®

These round, **UL 2221 classified**, zero-clearance grease ducts increase usable floor space while improving fire safety while eliminating the need for a fire-rated chase. No field welding or secondary installation is required.

### FyreGuard®3

These ETL listed grease ducts deliver the same benefits as our FyreGuard products but with one less inch of insulation.