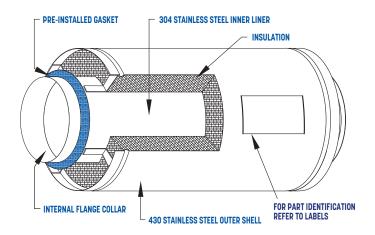

### THE CERTAINTY OF INNOVATION

## Schebler grease ducts feature a first-of-its-kind gasket connection.

We've replaced the traditional sealant with a unique flange-to-flange, factory-applied gasket design with an inner collar. By standardizing the joint connection, Schebler gaskets eliminate the possibility of improperly sealed joints while providing high quality, enhanced safety, lower costs and **UL 1978 listed** fire protection.