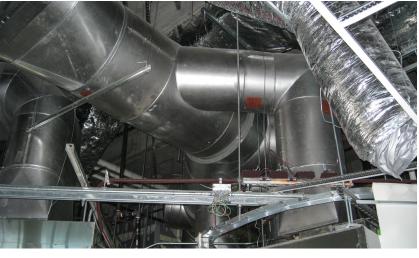

# THE CERTAINTY OF SELECTION

Each grease duct system is tested and proven for reliability and durability. Plus, all grease duct products use Schebler's RapidLock® system, a unique one-piece band for joining chimney sections, reducing installation time and expense.