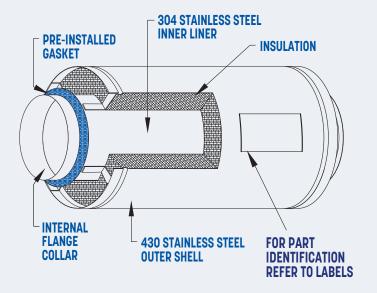

#### **GREATER SAFETY AND LOWER COSTS**

We've nixed the traditional sealant and replaced it with a unique flange-to-flange, factory-applied gasket design with an inner collar that meets UL 1978 listing requirements. This groundbreaking joint connection delivers better quality, enhanced safety and a lower cost.

#### **UL 1978 LISTED FIRE PROTECTION**

When using sealant, a too-narrow bead can leave gaps, loose connections and unpredictable dangers. The Schebler gasket standardizes the joint connection, eliminating the possibility of improperly sealed joints.